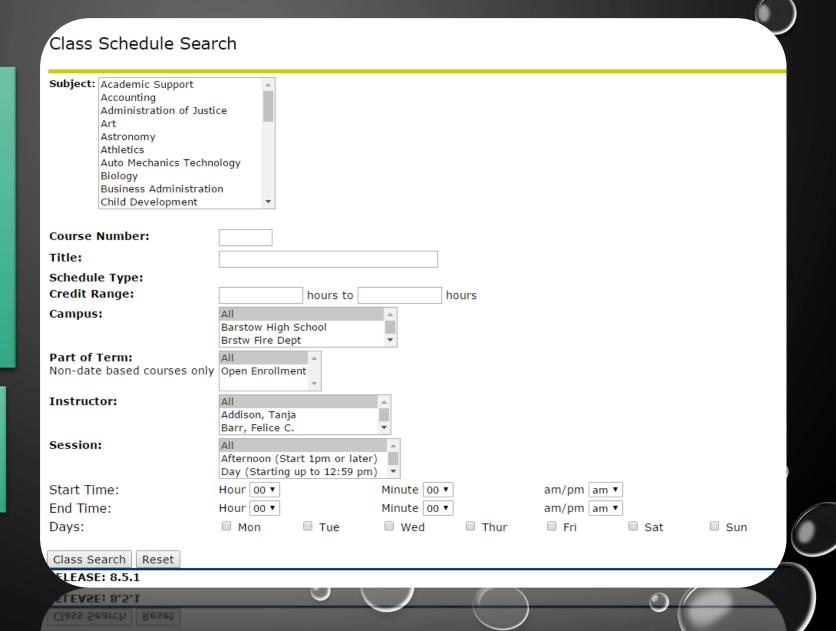

# Select the Subject and enter Course Number information; i.e. Biology 2

## Click Class Search

## CLASS SCHEDULE SEARCH